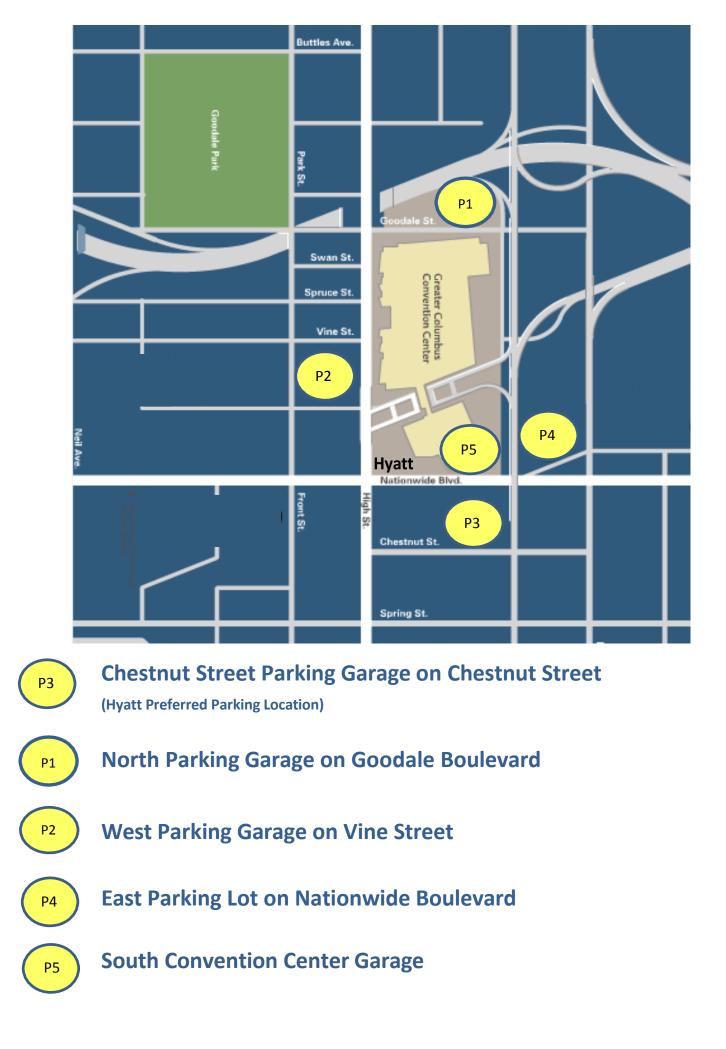

## Parking Locations and Rates

HYATT REGENCY COLUMBUS VALET: Event RATE: ......\$20.00

O OVER

OVERNIGHT RATE:..... \$28.00

**CHESTNUT STREET GARAGE (Preferred Hyatt Regency Columbus Parking Facility):** Located at Chestnut and High Street, this garage is connected to the Hyatt Regency via a skywalk.

\*\$12, 12-24 Hour Rate does not Include In/Out Privileges and Must Be Paid to Parking Attendant Upon Departure

SOUTH GARAGE: Located on Nationwide Boulevard, directly connected to the Hyatt Regency

WEST GARAGE: Located west of High Street and just south of the North Market. The West

Garage is a short walk from Nationwide Arena and will have entry and exit accessibility to Front Street, Vine Street and Convention Center Way. The West Garage is a five story, 900 space parking facility for cars and vans with a clearance of 8'.

NORTH PARKING GARAGE: Located at the corner of North High Street and Goodale Boulevard.

**EAST PARKING LOT:** Is a surface lot, located at the corner of North 4<sup>th</sup> Street and Nationwide Boulevard with 900 parking spaces.