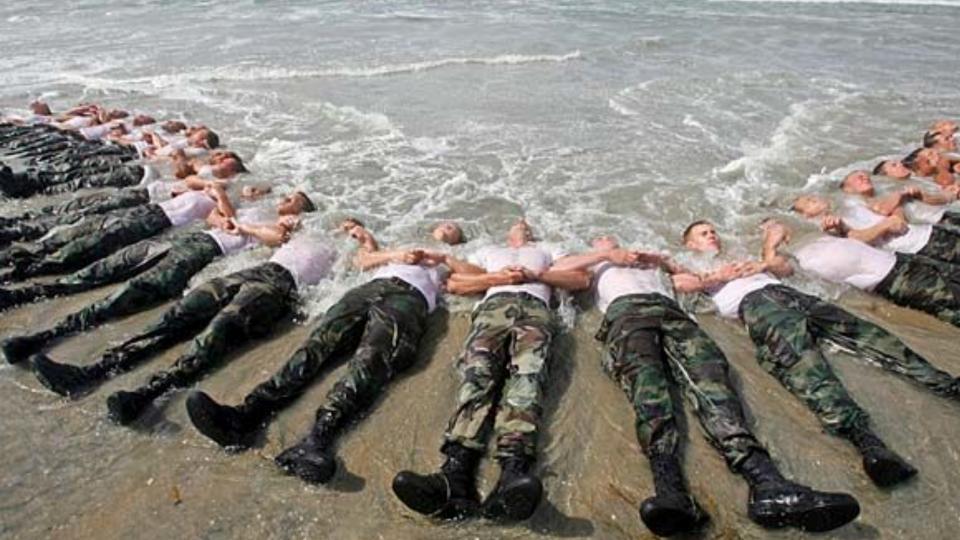

## RESILIENCE

"THE ABILITY OF AN OBJECT TO ASSUME ITS ORIGINAL SHAPE AFTER BEING BENT, STRETCHED, OR MISFIGURED"

## "I WILL NEVER QUIT. I PERSEVERE & THRIVE ON ADVERSITY ...

My nation expects me to be physically harder and mentally stronger than my enemies. If knocked down, I will get back up, every time."