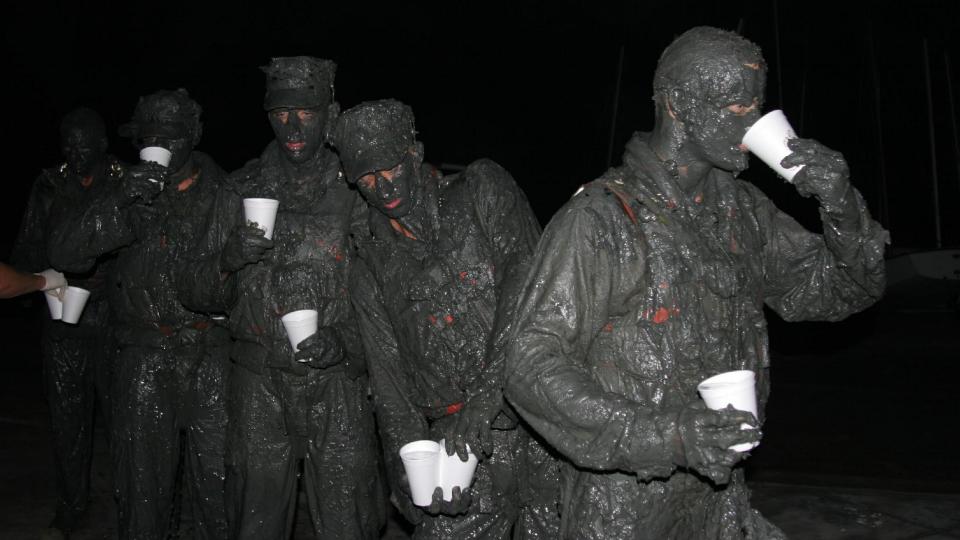

## RESILIENCE

"THE ABILITY OF AN OBJECT TO ASSUME ITS ORIGINAL SHAPE AFTER BEING BENT, STRETCHED, OR MISFIGURED"

## "I WILL NEVER QUIT. I PERSEVERE & THRIVE ON ADVERSITY ...

My nation expects me to be physically harder and mentally stronger than my enemies. If knocked down, I will get back up, every time."