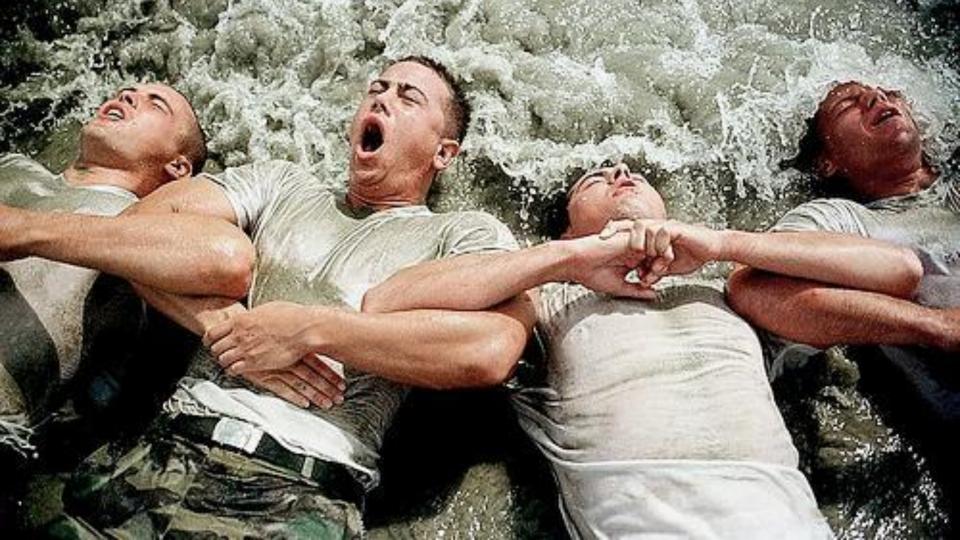

## RESILIENCE

"THE ABILITY OF AN OBJECT TO ASSUME ITS ORIGINAL SHAPE AFTER BEING BENT, STRETCHED, OR MISFIGURED"

## "I WILL NEVER QUIT. I PERSEVERE & THRIVE ON ADVERSITY ...

My nation expects me to be physically harder and mentally stronger than my enemies. If knocked down, I will get back up, every time."