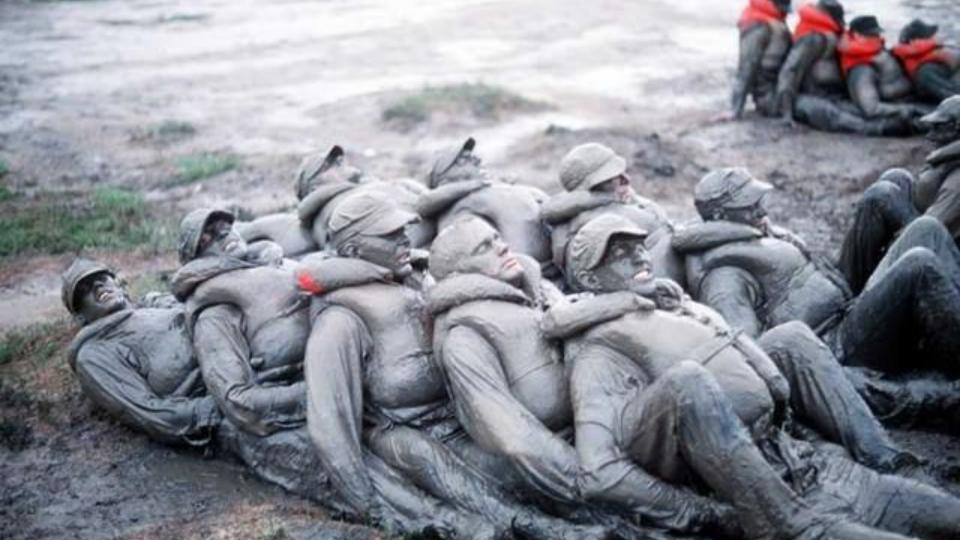

## RESILIENCE

"THE ABILITY OF AN OBJECT TO ASSUME ITS ORIGINAL SHAPE AFTER BEING BENT, STRETCHED, OR MISFIGURED"

## "I WILL NEVER QUIT. I PERSEVERE & THRIVE ON ADVERSITY ...

My nation expects me to be physically harder and mentally stronger than my enemies. If knocked down, I will get back up, every time."