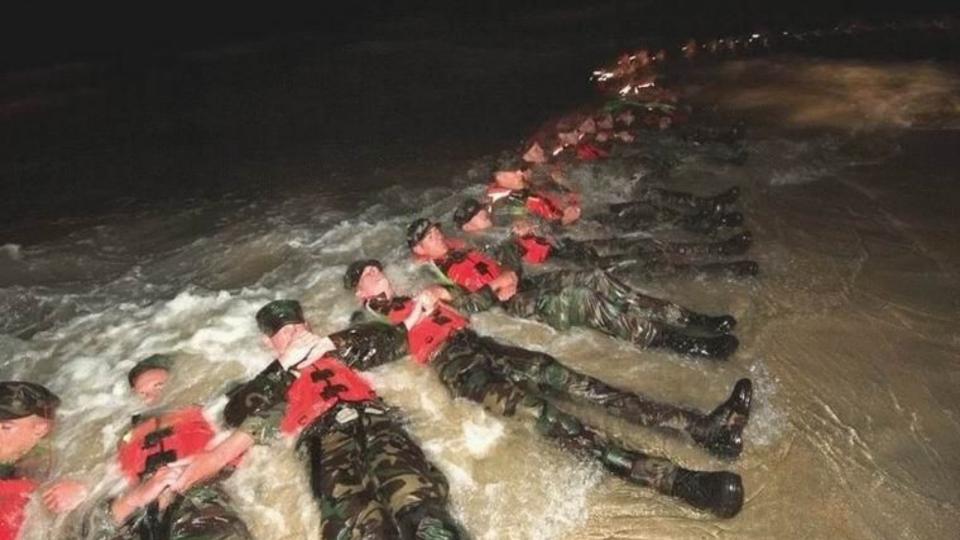

## "I WILL NEVER QUIT. I PERSEVERE & THRIVE ON ADVERSITY ...

My nation expects me to be physically harder and mentally stronger than my enemies. If knocked down, I will get back up, every time."

#### SEAL Team Ethos:

#### "WE DEMAND DISCIPLINE. WE EXPECT INNOVATION."

The lives of my teammates and the success of our mission depend on me – my technical skill, tactical proficiency, and attention to detail.