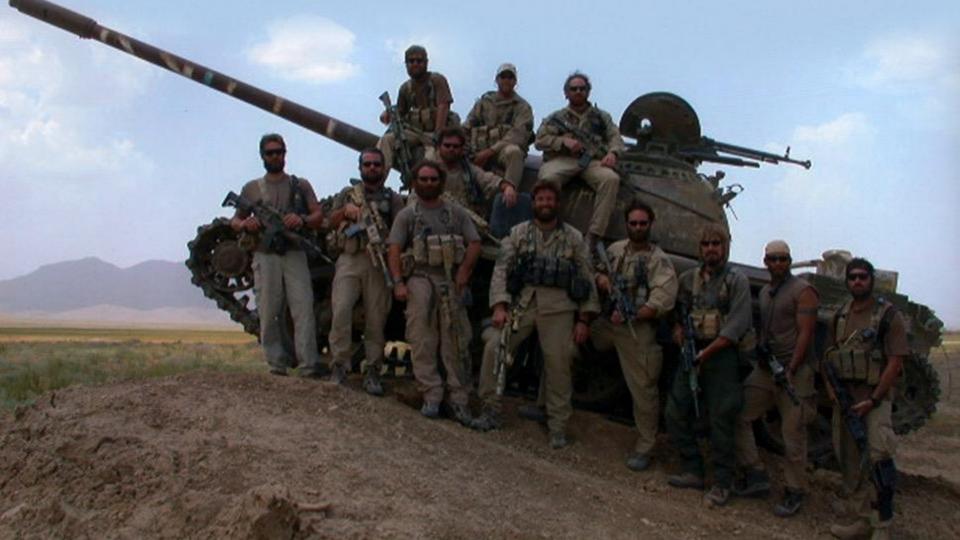

## TIME

SEAL Team Ethos:

## "I WILL NEVER QUIT. I PERSEVERE & THRIVE ON ADVERSITY ...

My nation expects me to be physically harder and mentally stronger than my enemies. If knocked down, I will get back up, every time."

#### SEAL Team Ethos:

#### "WE DEMAND DISCIPLINE. WE EXPECT INNOVATION."

The lives of my teammates and the success of our mission depend on me – my technical skill, tactical proficiency, and attention to detail.